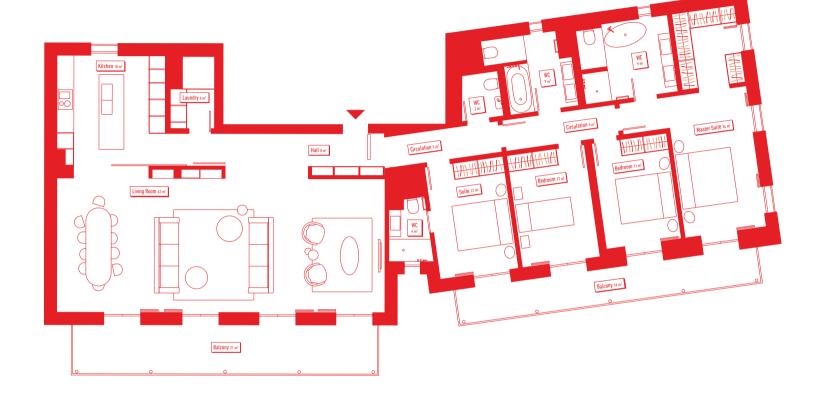

## **APARTMENT 9 • T4 • FLOOR 4**

GROSS INTERIOR AREA\* 219 m<sup>2</sup>

PARKING Yes

EXTERIOR GROSS AREA\* 37 m<sup>2</sup>

STORAGE ROOM

Yes

TOTAL AREA\*

256 m<sup>2</sup>